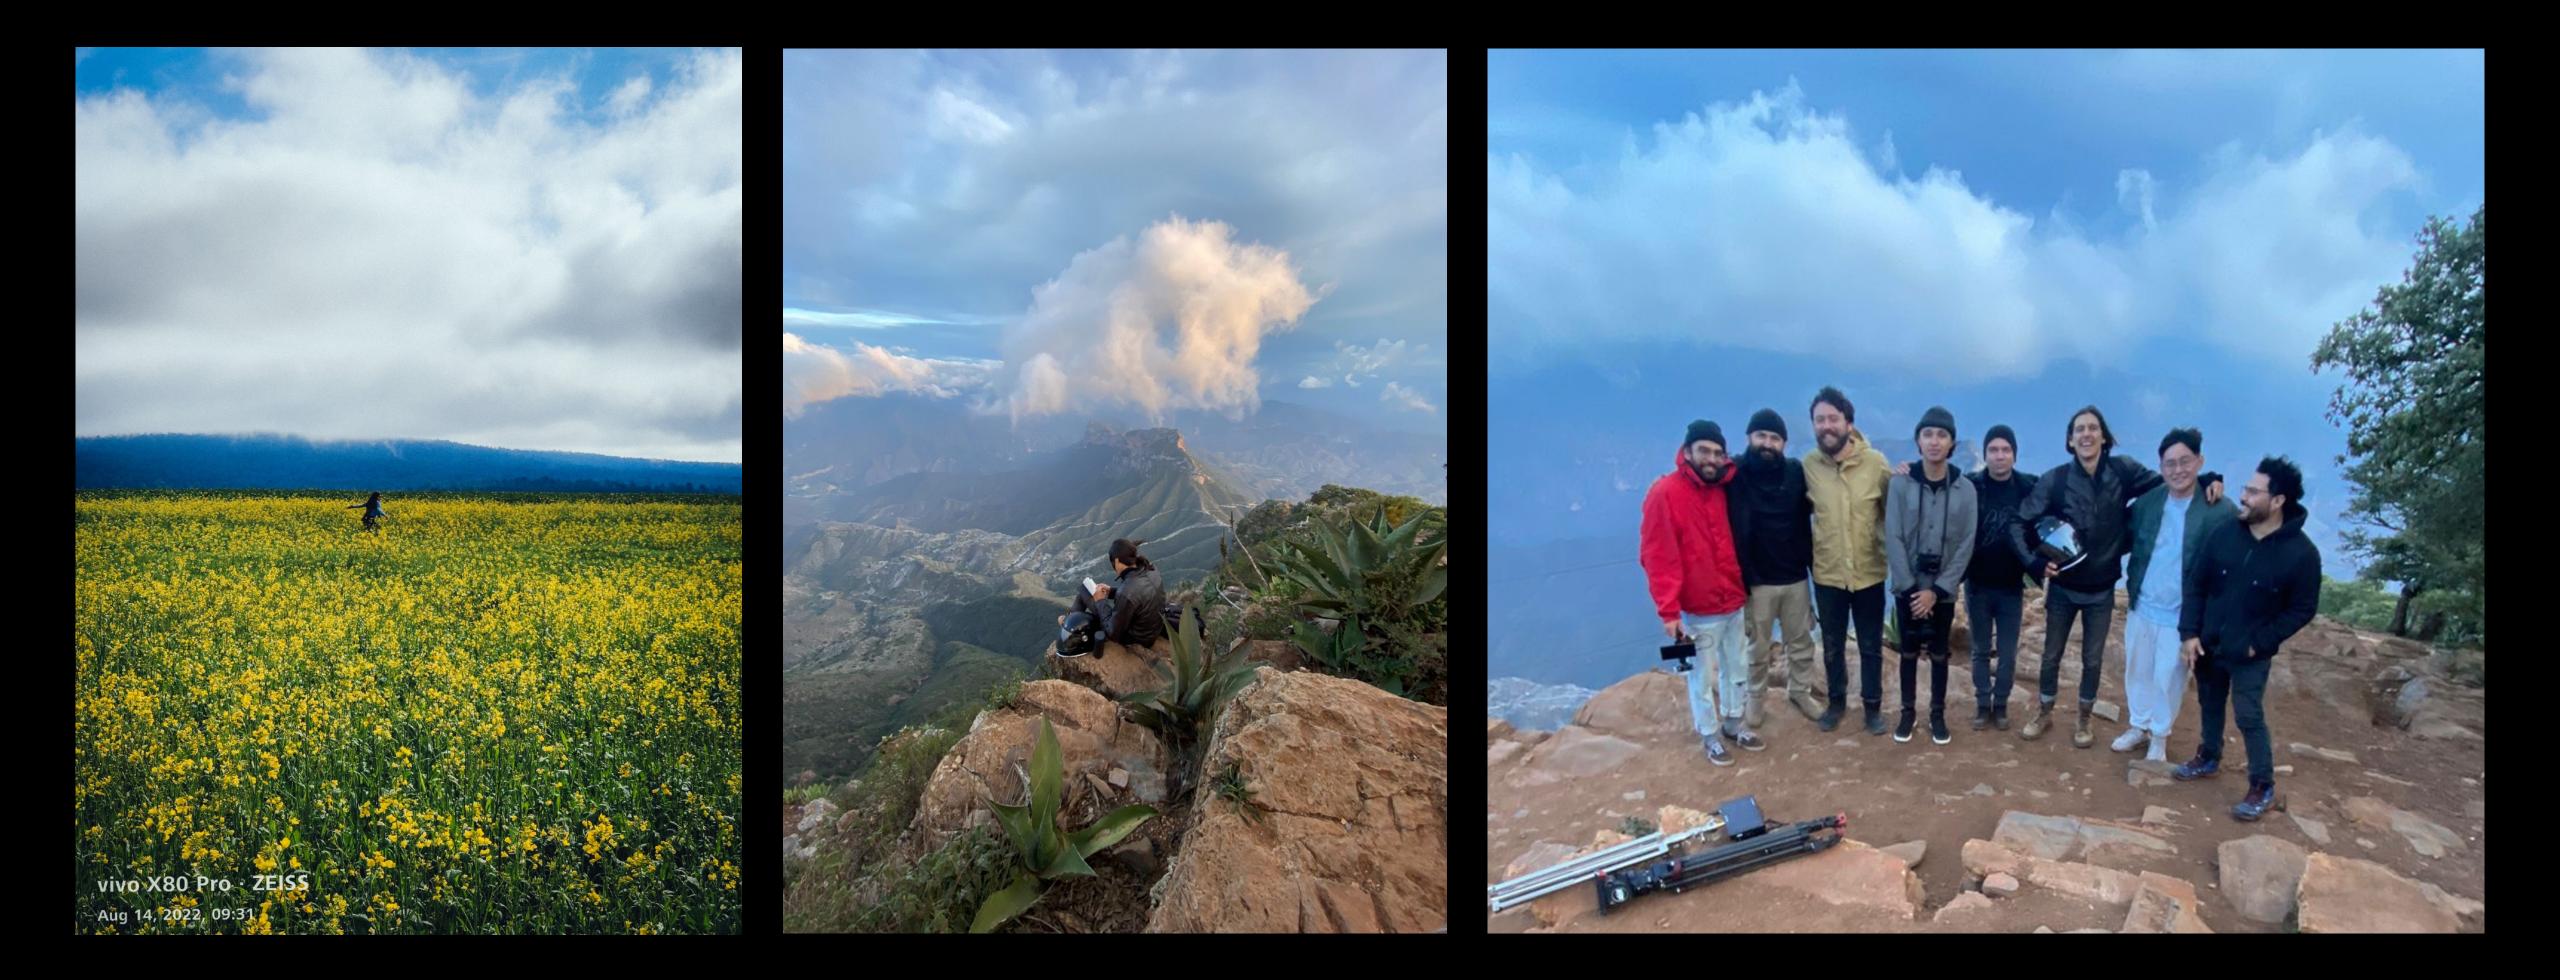

# VIVO Smartphones

a narrative that captured both the beauty of the landscapes and the technology of the smartphone allowing us to capture it.

## For this project we decided to work in partnership with mexican content creator Carlos Lang. Creating

### Among other projects for vivo, we made a short film using the camera of their X-80 PRO.

un cortometraje filmado con vivo X80 Pro

DIRECTOR Y ESCRITOR: CARLOS LANG DIRECTOR GENERAL MAQUESH: GUILLERMO RAMÍREZ COORDINADORA DE PRODUCCIÓN: MARGARITA MOLINA PRIMER ASISTENTE DE DIRECTOR: EDGAR GONZÁLEZ PRODUCCIÓN EN LÍNEA: CARLOS COLLADA DIRECTOR DE FOTOGRAFÍA: CHRYSTIAN CORTÉS ASISTENTE DE FOTOGRAFÍA Y CO-ESCRITOR: ARTURO RENTERÍA EDITOR: JORGE ALMENDARES DIRECTOR RAIN: ESTUARDO LÓPEZ DIR. CREATIVO RAIN. JUAN CARLOS VÁZQUEZ DIR. DE FINANZAS: ELIZABETH MÉNDEZ CREATIVE MANAGER VIVO. RICARDO ALDUCIN LECHUGA